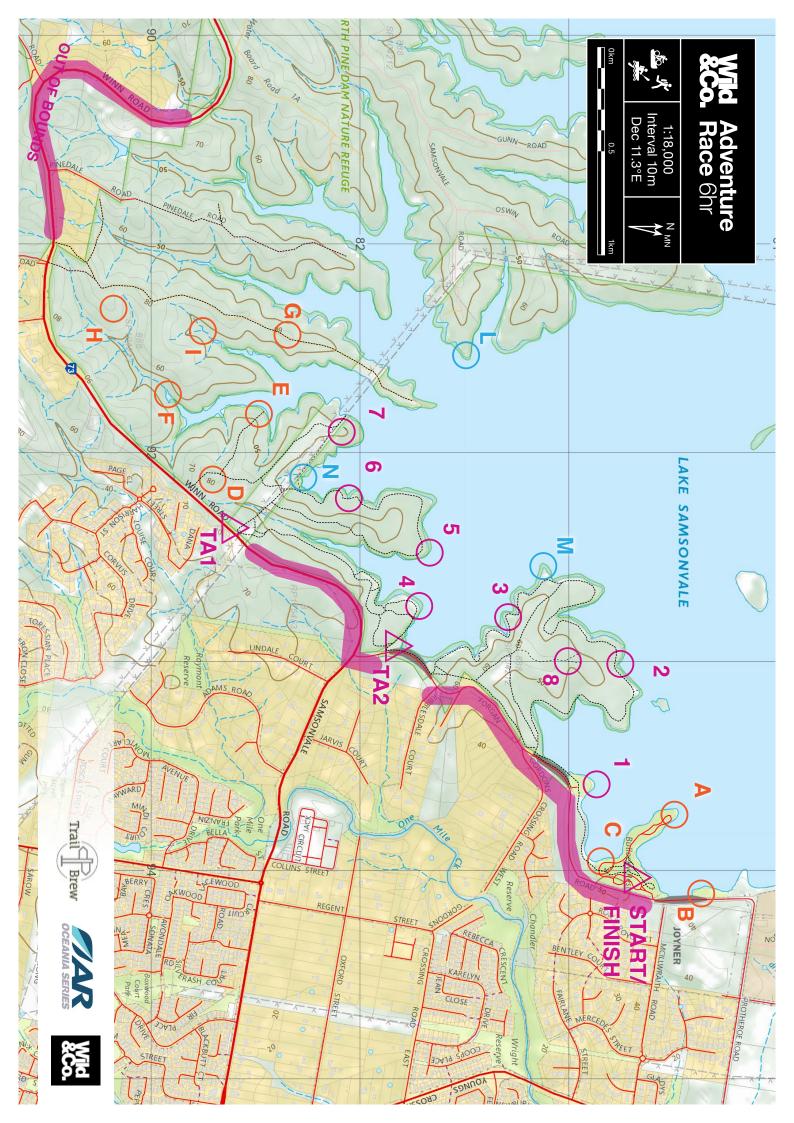

**> START INFORMATION** 

Race Briefing 730hrs, Event Starts 830hrs

| LEG 1    | 1 km                                                                                                                                   | Elevation Gain (a Little) | BULLOCKY REST AREA WARMUP                                                                                                                                                                                                                                                                     |
|----------|----------------------------------------------------------------------------------------------------------------------------------------|---------------------------|-----------------------------------------------------------------------------------------------------------------------------------------------------------------------------------------------------------------------------------------------------------------------------------------------|
|          | Fastest estimate = 0:<br>To Finish estimate = 0<br>Team<br>Estimate:                                                                   |                           | <ul> <li>CAUTION - Public trails, give way to pedestrians and to the public on trails</li> <li>Teams to use the local park and paths to complete the leg.</li> <li>Collect ALL CPs in ANY order on this section.</li> </ul>                                                                   |
| LEG 2    | 9kms Elevation Gain (a Little)                                                                                                         |                           | BIKE TRAILS                                                                                                                                                                                                                                                                                   |
| <b>É</b> | Fastest estimate = 1:0<br>To Finish estimate = 2<br>Team<br>Estimate:                                                                  |                           |                                                                                                                                                                                                                                                                                               |
| TA 1     | LETAN .                                                                                                                                |                           | <ul> <li>Leave bike at TA1 to complete trek leg</li> <li>Mark up 'pro' CPs at TA1</li> </ul>                                                                                                                                                                                                  |
| LEG 3    | <b>4 km</b> Elevation Gain (a Little)                                                                                                  |                           | OFF TRAIL TREK                                                                                                                                                                                                                                                                                |
|          | Fastest estimate = 0:4<br>To Finish estimate = 7<br>Team<br>Estimate:                                                                  |                           |                                                                                                                                                                                                                                                                                               |
| LEG 4    | 1kms Elevation Gain (a Little)                                                                                                         |                           | TRANSIT TO TA2                                                                                                                                                                                                                                                                                |
| <b>É</b> | Fastest estimate = 0:<br>To Finish estimate = 0<br>Team<br>Estimate:                                                                   |                           | <ul> <li><u>CAUTION</u> - Public trails, give way to pedestrians and to the public on trails</li> <li>Use the single track and fire trails to complete this leg</li> <li>Collect ALL CPs in order on this section.</li> </ul>                                                                 |
| TA2      | -TATE                                                                                                                                  |                           | <ul> <li>Access kayaks at TA2</li> <li>Leave bike at TA2 as instructed</li> </ul>                                                                                                                                                                                                             |
| LEG 5    | <b>3 km</b> Elevation Gain (a Little)                                                                                                  |                           |                                                                                                                                                                                                                                                                                               |
|          | Fastest estimate = 0:30 hrs       1         To Finish estimate = 1:00 hrs       1         Team       L,M,N         Estimate:       TA2 |                           | <ul> <li>CAUTION - Public waterways – give way to public</li> <li>FIRST RESPONSE - Move or swim to the shore. Use Phone in emergency.</li> <li>Collect ALL CPs in ANY order on this section</li> <li>NOTE: Teams must use wash down facilities to wash kayaks after completing leg</li> </ul> |
| LEG 6    | 2kms Elevation Gain (a Little)                                                                                                         |                           | THE HOME RUN (WELLRIDE)                                                                                                                                                                                                                                                                       |
|          | Fastest estimate = 0:<br>To Finish estimate = 0                                                                                        | D:20 hrs                  | <ul> <li>CAUTION - Public trails, give way to pedestrians and to the public on trails</li> <li>Use the single track and fire trails to complete this leg</li> <li>Collect ALL CPs in order on this section.</li> </ul>                                                                        |