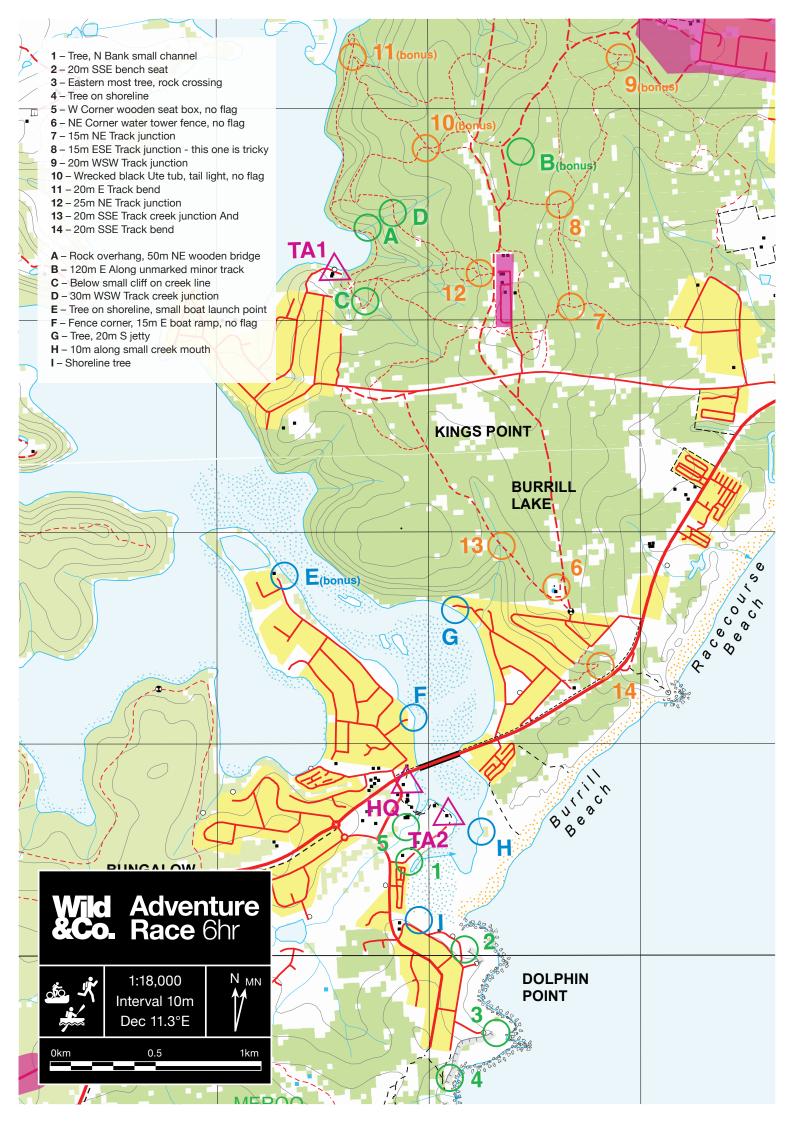

## COURSE NOTES Ulladulla 6hr – Half

- **START INFORMATION**
- ▶ Race Briefing 7:30am, Event Starts 8:30am, Presentations 2:30pm

|       | n, Event Starts 8:30am,                                                                                                                                 |                                                                                                |                                                                                                                                                                                                                                                                                                                                                                                                                                                                                                                                                                                      |
|-------|---------------------------------------------------------------------------------------------------------------------------------------------------------|------------------------------------------------------------------------------------------------|--------------------------------------------------------------------------------------------------------------------------------------------------------------------------------------------------------------------------------------------------------------------------------------------------------------------------------------------------------------------------------------------------------------------------------------------------------------------------------------------------------------------------------------------------------------------------------------|
| LEG 1 | 1.5km                                                                                                                                                   | Elevation Gain (a Little)                                                                      | 'PARK RUN'                                                                                                                                                                                                                                                                                                                                                                                                                                                                                                                                                                           |
|       | Fastest estimate = 0:<br>To Finish estimate = 0                                                                                                         | 1 1 ////// 1 1 1                                                                               | <ul> <li>CAUTION - Public paths, roads and trails, give way to the public at all times</li> <li>Teams to use the local park and paths to complete the leg</li> <li>Collect ALL CPs in order on this section, return to HQ to collect bike</li> </ul>                                                                                                                                                                                                                                                                                                                                 |
| 7     | Team<br>Estimate:                                                                                                                                       | 1,2,5<br>HQ                                                                                    | Don't forget to punch the HQ CP                                                                                                                                                                                                                                                                                                                                                                                                                                                                                                                                                      |
| LEG 2 | 0.5kms                                                                                                                                                  | Elevation Gain (not really)                                                                    | HQ TO TA2                                                                                                                                                                                                                                                                                                                                                                                                                                                                                                                                                                            |
| S.    | Fastest estimate = 0:<br>To Finish estimate = 0                                                                                                         | 1 1 ////// 1 1 7                                                                               | CAUTION - Public paths, roads and trails, give way to the public at all times     Use the single track, roads and trails to complete this leg                                                                                                                                                                                                                                                                                                                                                                                                                                        |
|       | Team<br>Estimate:                                                                                                                                       | TA2                                                                                            | Head to TA2 to complete leg     Don't forget to punch the TA2 CP                                                                                                                                                                                                                                                                                                                                                                                                                                                                                                                     |
| LEG 3 | 2km                                                                                                                                                     | Elevation Gain (it's water)                                                                    | BURRILL LAKE                                                                                                                                                                                                                                                                                                                                                                                                                                                                                                                                                                         |
|       | Fastest estimate = 0:<br>To Finish estimate =                                                                                                           | 1   1   1   1   1   1   1   1   1   1                                                          | CAUTION - Public waterway – give way to public     FIRST RESPONSE - Move or swim to the shore. Use Phone in emergency.     Leave bike at TA2, collect kayak and use the lake to complete this leg     Collect ALL CPs in ANY order on this section, return to TA2 to complete leg     Don't forget to punch the TA2 CP                                                                                                                                                                                                                                                               |
|       | Team<br>Estimate:                                                                                                                                       | G,H,I,J,<br>TA2                                                                                |                                                                                                                                                                                                                                                                                                                                                                                                                                                                                                                                                                                      |
|       |                                                                                                                                                         |                                                                                                |                                                                                                                                                                                                                                                                                                                                                                                                                                                                                                                                                                                      |
| LEG 4 | 6kms                                                                                                                                                    | Elevation Gain 150m                                                                            | BIKE PATHS AND TRAILS TO KINGS POINT                                                                                                                                                                                                                                                                                                                                                                                                                                                                                                                                                 |
| LEG 4 | 6kms Fastest estimate = 0: To Finish estimate = 1                                                                                                       | 45 hrs 1                                                                                       | ➤ CAUTION - Public paths, roads and trails, give way to the public at all times ➤ Use the single track, roads and trails to complete this leg                                                                                                                                                                                                                                                                                                                                                                                                                                        |
| LEG 4 | Fastest estimate = 0:                                                                                                                                   | 45 hrs 1                                                                                       | ► <u>CAUTION</u> - Public paths, roads and trails, give way to the public at all times                                                                                                                                                                                                                                                                                                                                                                                                                                                                                               |
| LEG 4 | Fastest estimate = 0: To Finish estimate = Team                                                                                                         | 45 hrs 1:30 hrs 1                                                                              | ➤ CAUTION - Public paths, roads and trails, give way to the public at all times ➤ Use the single track, roads and trails to complete this leg ➤ Collect ALL CPs in order on this section, complete leg at TA1                                                                                                                                                                                                                                                                                                                                                                        |
| (F)   | Fastest estimate = 0: To Finish estimate = 1 Team Estimate:                                                                                             | 45 hrs 1:30 hrs 1 1 6,7,8,12, TA1 Elevation Gain 100m                                          | CAUTION - Public paths, roads and trails, give way to the public at all times     Use the single track, roads and trails to complete this leg     Collect ALL CPs in order on this section, complete leg at TA1     Don't forget to punch the TA1 CP  KINGS POINT      CAUTION - Public paths, roads and trails, give way to the public at all times     Leave bike at TA1 and use the trails and open country to complete this leg, off trail                                                                                                                                       |
| (F)   | Fastest estimate = 0: To Finish estimate = 1 Team Estimate:  1 km Fastest estimate = 0:                                                                 | 45 hrs 1:30 hrs 1 1 6,7,8,12, TA1 Elevation Gain 100m                                          | CAUTION - Public paths, roads and trails, give way to the public at all times     Use the single track, roads and trails to complete this leg     Collect ALL CPs in order on this section, complete leg at TA1     Don't forget to punch the TA1 CP  KINGS POINT     CAUTION - Public paths, roads and trails, give way to the public at all times                                                                                                                                                                                                                                  |
| (F)   | Fastest estimate = 0: To Finish estimate = 1 Team Estimate:  1 km Fastest estimate = 0: To Finish estimate = 0: To Finish estimate = 0:                 | 45 hrs 1:30 hrs  1  6.7,8,12, TA1  Elevation Gain 100m  15 hrs 0:30 hrs  1                     | CAUTION - Public paths, roads and trails, give way to the public at all times     Use the single track, roads and trails to complete this leg     Collect ALL CPs in order on this section, complete leg at TA1     Don't forget to punch the TA1 CP  KINGS POINT  CAUTION - Public paths, roads and trails, give way to the public at all times     Leave bike at TA1 and use the trails and open country to complete this leg, off trail travel permitted     Collect ALL CPs in ANY order on this section, return to TA1 to complete leg                                          |
| LEG 5 | Fastest estimate = 0: To Finish estimate = 1 Team Estimate:  1 km  Fastest estimate = 0: To Finish estimate = 0: To Finish estimate = 0: Team Estimate: | 45 hrs 1:30 hrs  1  6,7,8,12, TA1  Elevation Gain 100m  15 hrs 0:30 hrs  1  Elevation Gain 50m | CAUTION - Public paths, roads and trails, give way to the public at all times     Use the single track, roads and trails to complete this leg     Collect ALL CPs in order on this section, complete leg at TA1     Don't forget to punch the TA1 CP  KINGS POINT      CAUTION - Public paths, roads and trails, give way to the public at all times     Leave bike at TA1 and use the trails and open country to complete this leg, off trail travel permitted     Collect ALL CPs in ANY order on this section, return to TA1 to complete leg     Don't forget to punch the TA1 CP |