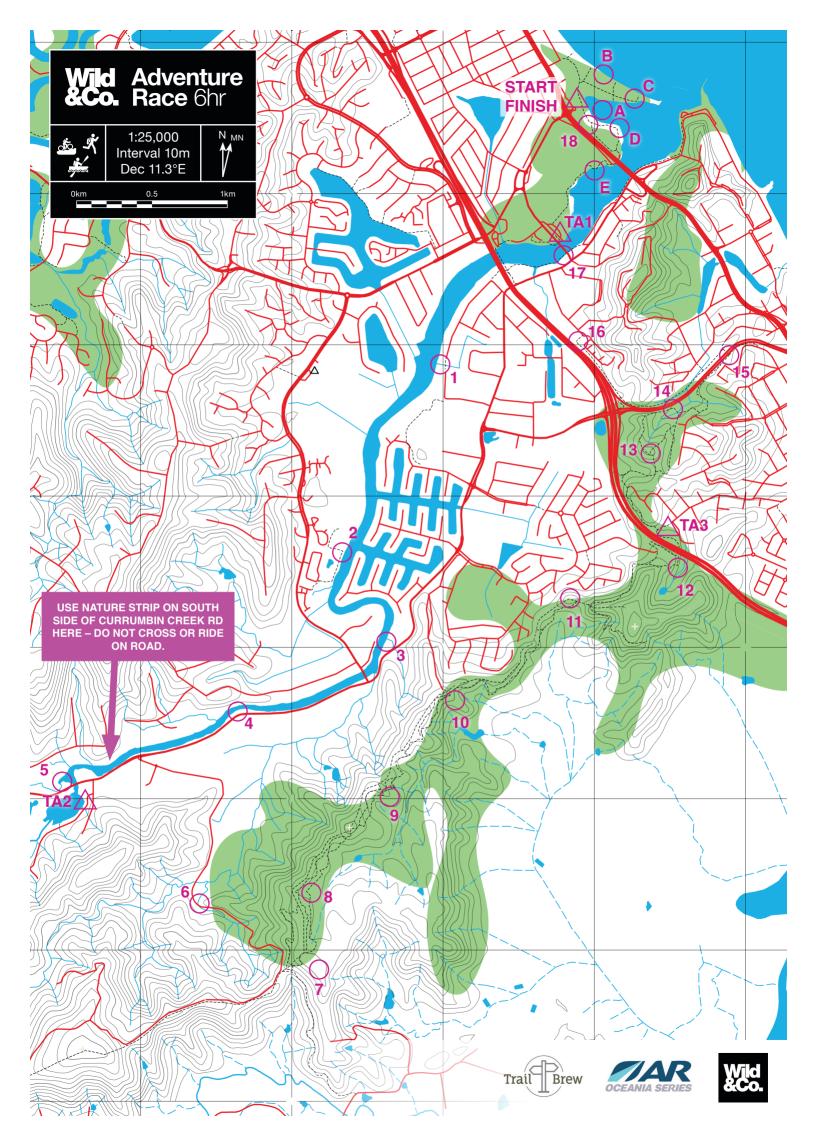

## START INFORMATION

▶ Race Briefing 700hrs, Event Starts 830hrs

| LEG 1 | 2 km Elevation Gain (a little bi                                                        | PALM BEACH                                                                                                                                                                                                                                                         |
|-------|-----------------------------------------------------------------------------------------|--------------------------------------------------------------------------------------------------------------------------------------------------------------------------------------------------------------------------------------------------------------------|
| K     | Fastest estimate = 0:15 hrs To Finish estimate = 0:30 hrs  Team Estimate:  A,B,C, E,TA1 | CAUTION - Public pathways – give way to pedestrians.     Teams to use the local paths and waterways to complete the leg.     Collect ALL CPs in ANY order on this section.  D,                                                                                     |
|       | E,TA1                                                                                   |                                                                                                                                                                                                                                                                    |
| TA 1  |                                                                                         | ➤ Collect your kayak ➤ You must not leave anything at TA1                                                                                                                                                                                                          |
| LEG 2 | 6 km Elevation Gain (a little bi                                                        | CURRUMBIN CREEK                                                                                                                                                                                                                                                    |
|       | Fastest estimate = 1:15 hrs To Finish estimate = 2:30 hrs                               | <ul> <li>► <u>CAUTION</u> - Public waterways – give way to creek traffic</li> <li>► <u>FIRST RESPONSE</u> - Move or swim to the shore. Use Phone in emergency.</li> <li>► Team must stay within 100m of each other - safety officials will be checking.</li> </ul> |
|       | Team Estimate: 1,2,3,4 TA1                                                              | ➤ Collect ALL CPs in order on this section.                                                                                                                                                                                                                        |
| TA2   | ATO BANK                                                                                | <ul> <li>Collect your Bike at TA2</li> <li>You must not leave anything bike related at TA2, if using your own paddle gear, strap it together and leave as instructed</li> </ul>                                                                                    |
| LEG 3 | 12 km Elevation Gain 480m                                                               | THE BORDER TRAILS                                                                                                                                                                                                                                                  |
| *     | Fastest estimate = 1:00 hrs To Finish estimate = 2:00 hrs                               | ➤ <u>CAUTION</u> - Public roads, cars/trucks travelling at speed, ride single file, use sides and paths where possible, give way to pedestrians and to the public on MTB trails  ➤ Teams MUST use the nature strip along Currumbin Creek Road from the TA, do not  |
| 000   | Team<br>Estimate: 6,7,8,5<br>10,11,<br>TA2                                              | cross Currumbin Creek Road or ride the wrong way down the bike lane.                                                                                                                                                                                               |
| TA 3  |                                                                                         | ▶ Leave your Bike at TA3, this must be collected after the race before 4pm                                                                                                                                                                                         |
| LEG 4 | 6 km Elevation Gain 150m                                                                | TUGAN HILLZ                                                                                                                                                                                                                                                        |
|       | Fastest estimate = 0:30 hrs To Finish estimate = 1:00 hrs                               | <ul> <li>CAUTION - Public pathways – give way to pedestrians.</li> <li>Use the sidewalk and pathways to navigate through the Tugan hills to the finish.</li> <li>Road Rules apply, if crossing a road within 30m of a pedestrian crossing you must use</li> </ul>  |
|       | Team                                                                                    | the crossing.  DO NOT CLIMB FENCES TO CROSS BUSY ROADS.                                                                                                                                                                                                            |