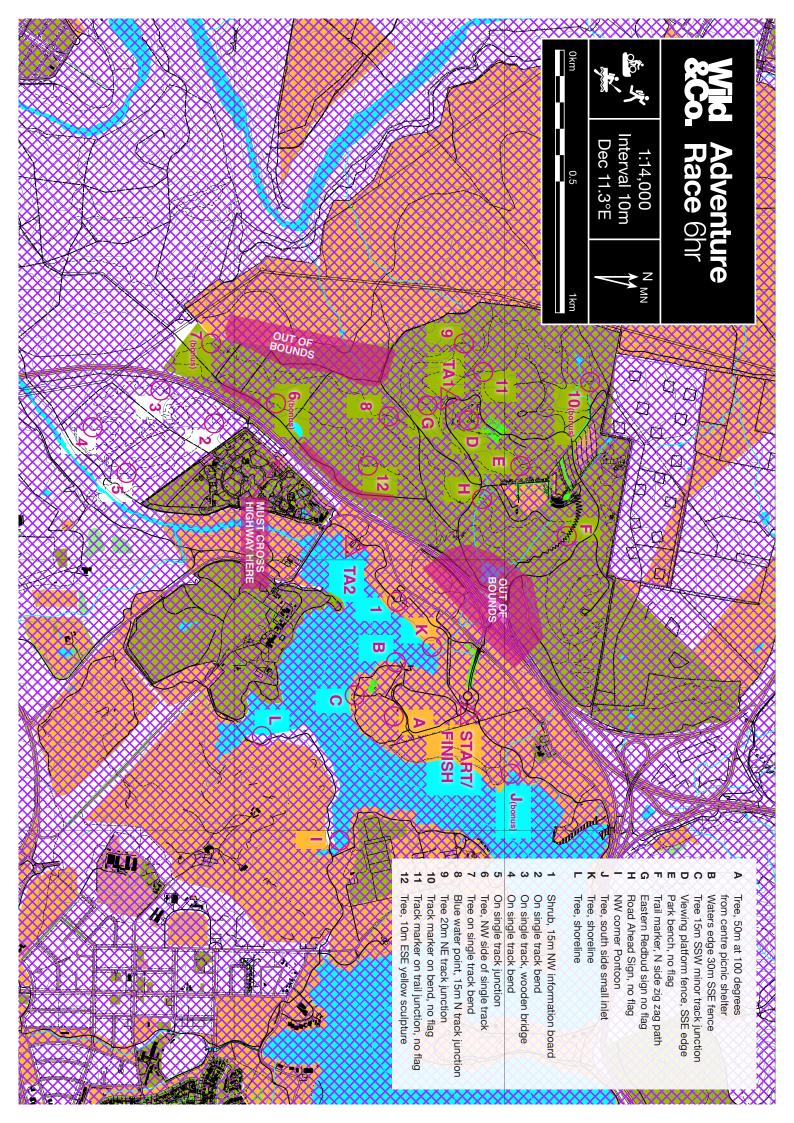

**> START INFORMATION** 

• Race Briefing 730hrs, Event Starts 830hrs

| LEG 1    | 1.5 km                                                                                                                                 | Elevation Gain (a Little)                                                                              | 'PARK RUN'                                                                                                                                                                                                                                                                                                                                                                                                                                                                                                                                                                               |
|----------|----------------------------------------------------------------------------------------------------------------------------------------|--------------------------------------------------------------------------------------------------------|------------------------------------------------------------------------------------------------------------------------------------------------------------------------------------------------------------------------------------------------------------------------------------------------------------------------------------------------------------------------------------------------------------------------------------------------------------------------------------------------------------------------------------------------------------------------------------------|
| <b>K</b> | Fastest estimate = 0:<br>To Finish estimate = 0<br>Team                                                                                | 0:30 hrs                                                                                               | <ul> <li>CAUTION - Public paths, roads and trails, give way to the public at all times</li> <li>Teams to use the local park and paths to complete the leg</li> <li>Collect ALL CPs in ANY order on this section, return to HQ to collect bike</li> </ul>                                                                                                                                                                                                                                                                                                                                 |
|          | Estimate:                                                                                                                              | A,B,C<br>HQ                                                                                            |                                                                                                                                                                                                                                                                                                                                                                                                                                                                                                                                                                                          |
| LEG 2    | 1.5kms                                                                                                                                 | Elevation Gain (not really)                                                                            | TO THE PADDLE                                                                                                                                                                                                                                                                                                                                                                                                                                                                                                                                                                            |
| <b>1</b> | Fastest estimate = 0:07 hrs       To Finish estimate = 0:14 hrs                                                                        |                                                                                                        | <ul> <li>CAUTION - Public paths, roads and trails, give way to the public at all times</li> <li>Use the single track, roads and trails to complete this leg</li> <li>Collect ALL CPs in order on this section, head to TA2 to complete leg</li> </ul>                                                                                                                                                                                                                                                                                                                                    |
|          | Team<br>Estimate:                                                                                                                      | 1, TA2                                                                                                 |                                                                                                                                                                                                                                                                                                                                                                                                                                                                                                                                                                                          |
| LEG 3    | 2 km                                                                                                                                   | Elevation Gain (it's water)                                                                            | LAKE BURLEY GRIFFIN                                                                                                                                                                                                                                                                                                                                                                                                                                                                                                                                                                      |
|          | Fastest estimate = 0:-<br>To Finish estimate = 7                                                                                       |                                                                                                        | <ul> <li>CAUTION - Public waterway – give way to public</li> <li>FIRST RESPONSE - Move or swim to the shore. Use Phone in emergency.</li> <li>Leave bike at TA2, collect kayak and use the lake to complete this leg</li> <li>Collect ALL CPs in ANY order on this section, return to TA2 to complete leg</li> </ul>                                                                                                                                                                                                                                                                     |
|          | Team<br>Estimate:                                                                                                                      | K,L,<br>TA2                                                                                            |                                                                                                                                                                                                                                                                                                                                                                                                                                                                                                                                                                                          |
|          |                                                                                                                                        |                                                                                                        |                                                                                                                                                                                                                                                                                                                                                                                                                                                                                                                                                                                          |
| LEG 4    | 6kms                                                                                                                                   | Elevation Gain 50m                                                                                     | TO THE ARBORETUM                                                                                                                                                                                                                                                                                                                                                                                                                                                                                                                                                                         |
| LEG 4    | 6kms         Fastest estimate = 0:         To Finish estimate = 1                                                                      | 45 hrs                                                                                                 | <ul> <li><u>CAUTION</u> - Public paths, roads and trails, give way to the public at all times</li> <li>Use the single track, roads and trails to complete this leg</li> </ul>                                                                                                                                                                                                                                                                                                                                                                                                            |
| LEG 4    | Fastest estimate = 0:-                                                                                                                 | 45 hrs                                                                                                 | <u>CAUTION</u> - Public paths, roads and trails, give way to the public at all times                                                                                                                                                                                                                                                                                                                                                                                                                                                                                                     |
| LEG 4    | Fastest estimate = 0:<br>To Finish estimate = 1<br>Team                                                                                | 45 hrs<br>1:30 hrs                                                                                     | <ul> <li><u>CAUTION</u> - Public paths, roads and trails, give way to the public at all times</li> <li>Use the single track, roads and trails to complete this leg</li> </ul>                                                                                                                                                                                                                                                                                                                                                                                                            |
|          | Fastest estimate = 0:<br>To Finish estimate = 7<br>Team<br>Estimate:                                                                   | 45 hrs<br>1:30 hrs<br>Elevation Gain (a Little)<br>30 hrs                                              | CAUTION - Public paths, roads and trails, give way to the public at all times     Use the single track, roads and trails to complete this leg     Collect ALL CPs in order on this section, complete leg at TA1     CANBERRA VIEWS     CAUTION - Public paths, roads and trails, give way to the public at all times     Leave bike at TA1 and use the trails and open country to complete this leg, off trail                                                                                                                                                                           |
|          | Fastest estimate = 0:<br>To Finish estimate = 1<br>Team<br>Estimate:<br>2km<br>Fastest estimate = 0:                                   | 45 hrs<br>1:30 hrs<br>Elevation Gain (a Little)<br>30 hrs                                              | <ul> <li><u>CAUTION</u> - Public paths, roads and trails, give way to the public at all times</li> <li>Use the single track, roads and trails to complete this leg</li> <li>Collect ALL CPs in order on this section, complete leg at TA1</li> </ul> <b>CANBERRA VIEWS</b> • <u>CAUTION</u> - Public paths, roads and trails, give way to the public at all times                                                                                                                                                                                                                        |
| <b>6</b> | Fastest estimate = 0:<br>To Finish estimate = 1<br>Team<br>Estimate:<br>2km<br>Fastest estimate = 0:<br>To Finish estimate = 1<br>Team | 45 hrs<br>1:30 hrs<br>Elevation Gain (a Little)<br>30 hrs<br>1:00 hrs                                  | <ul> <li><u>CAUTION</u> - Public paths, roads and trails, give way to the public at all times</li> <li>Use the single track, roads and trails to complete this leg</li> <li>Collect ALL CPs in order on this section, complete leg at TA1</li> </ul> <b>CANBERRA VIEWS</b> • <u>CAUTION</u> - Public paths, roads and trails, give way to the public at all times • Leave bike at TA1 and use the trails and open country to complete this leg, off trail travel permitted                                                                                                               |
| LEG 5    | Fastest estimate = 0:<br>To Finish estimate = 1<br>Team<br>Estimate:                                                                   | 45 hrs<br>1:30 hrs<br>Elevation Gain (a Little)<br>30 hrs<br>1:00 hrs<br>Elevation Gain -20m<br>15 hrs | <ul> <li><u>CAUTION</u> - Public paths, roads and trails, give way to the public at all times</li> <li>Use the single track, roads and trails to complete this leg</li> <li>Collect ALL CPs in order on this section, complete leg at TA1</li> </ul> <b>CANBERRA VIEWS</b> <ul> <li><u>CAUTION</u> - Public paths, roads and trails, give way to the public at all times</li> <li>Leave bike at TA1 and use the trails and open country to complete this leg, off trail travel permitted</li> <li>Collect ALL CPs in ANY order on this section, return to TA1 to complete leg</li> </ul> |