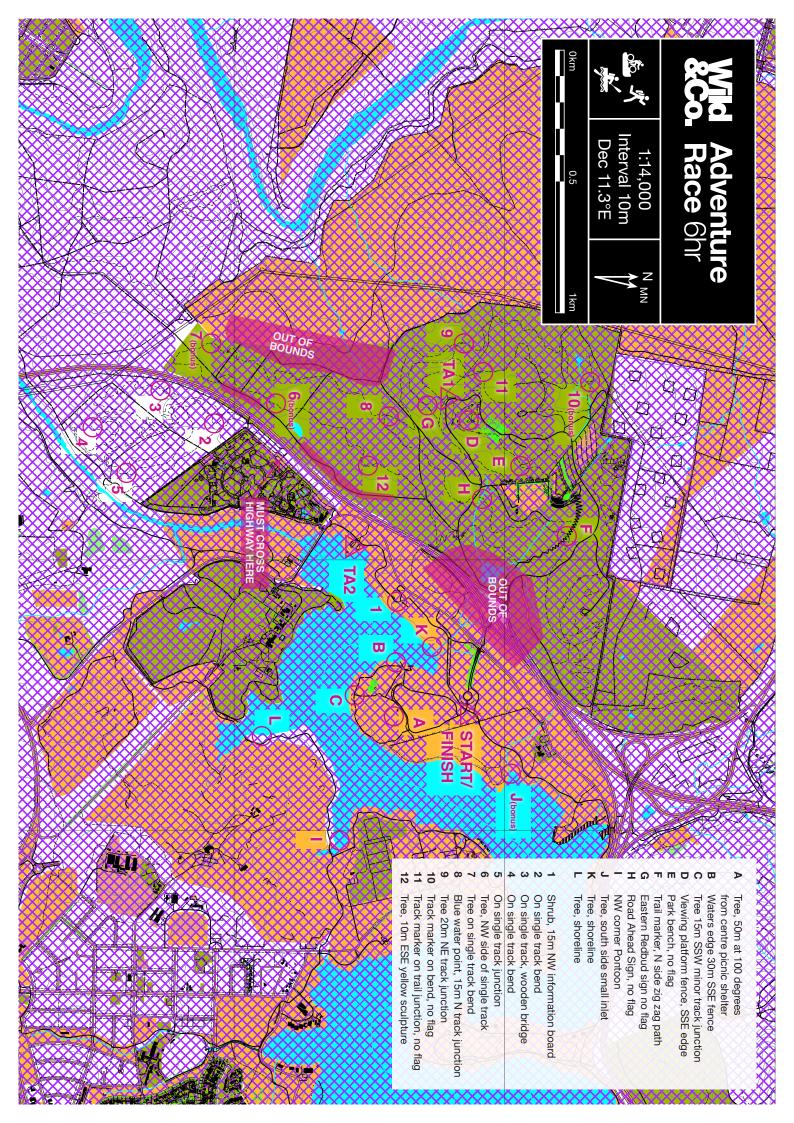

## COURSE NOTES Canberra 6hr – Full

- **START INFORMATION**
- ▶ Race Briefing 730hrs, Event Starts 830hrs

| LEG 1    | 1.5 km                                                                | Elevation Gain (a Little)   | 'PARK RUN'                                                                                                                                                                                                                                                                                                                                                                                                       |
|----------|-----------------------------------------------------------------------|-----------------------------|------------------------------------------------------------------------------------------------------------------------------------------------------------------------------------------------------------------------------------------------------------------------------------------------------------------------------------------------------------------------------------------------------------------|
|          | Fastest estimate = 0:<br>To Finish estimate = 0<br>Team<br>Estimate:  | 1 1 \\\\\\\ 1 1             | ➤ <u>CAUTION</u> - Public paths, roads and trails, give way to the public at all times ➤ Teams to use the local park and paths to complete the leg ➤ Collect ALL CPs in ANY order on this section, return to HQ to collect bike                                                                                                                                                                                  |
|          |                                                                       |                             |                                                                                                                                                                                                                                                                                                                                                                                                                  |
| LEG 2    | 7-12kms                                                               | Elevation Gain 50m          | THE PINES TO THE ARBORETUM                                                                                                                                                                                                                                                                                                                                                                                       |
| <b>F</b> | Fastest estimate = 0:4 To Finish estimate = 1 Team Estimate:          | 1   \\\\\\                  | CAUTION - Public paths, roads and trails, give way to the public at all times     Use the single track, roads and trails to complete this leg     Collect ALL CPs in order on this section, complete leg at TA1     CPs 6,7,10 are OPTIONAL 'bonus' CPs – bonus CPs have a 15min time credit each                                                                                                                |
| LEG 3    | 4km                                                                   | Elevation Gain (a Little)   | CANBERRA VIEWS                                                                                                                                                                                                                                                                                                                                                                                                   |
| ×        | Fastest estimate = 0:3<br>To Finish estimate = 1<br>Team<br>Estimate: | I I \\\\\\\ I I             | ➤ CAUTION - Public paths, roads and trails, give way to the public at all times ➤ Leave bike at TA1 and use the trails and open country to complete this leg, off trail travel permitted ➤ Collect ALL CPs in ANY order on this section, return to TA1 to complete leg                                                                                                                                           |
| LEG 4    | 4kms                                                                  | Elevation Gain -20m         | DOWN TO THE WATER                                                                                                                                                                                                                                                                                                                                                                                                |
| (F)      | Fastest estimate = 0:<br>To Finish estimate = 0<br>Team<br>Estimate:  | I I \\\\\\\ I I             | ➤ <u>CAUTION</u> - Public paths, roads and trails, give way to the public at all times ➤ Use the single track, roads and trails to complete this leg ➤ Collect ALL CPs in order on this section, head to TA2 to complete leg                                                                                                                                                                                     |
| LEG 5    | 3-5 km                                                                | Elevation Gain (it's water) | LAKE BURLEY GRIFFIN                                                                                                                                                                                                                                                                                                                                                                                              |
|          | Fastest estimate = 0:4 To Finish estimate = 1 Team Estimate:          | 1 1 \\\\\\\ 1 1             | <ul> <li>CAUTION - Public waterway – give way to public</li> <li>► FIRST RESPONSE - Move or swim to the shore. Use Phone in emergency.</li> <li>► Leave bike at TA2, collect kayak and use the lake to complete this leg</li> <li>► Collect ALL CPs in ANY order on this section, return to TA2 to complete leg</li> <li>► CP "J" is an OPTIONAL 'bonus' CP – bonus CPs have a 30min time credit each</li> </ul> |
| LEG 6    | 1.5kms                                                                | Elevation Gain (not really) | THE HOME RUN (WELLRIDE)                                                                                                                                                                                                                                                                                                                                                                                          |
| <b>6</b> | Fastest estimate = 0:0 To Finish estimate = 0 Team Estimate:          | 0:14 hrs                    | CAUTION - Public paths, roads and trails, give way to the public at all times     Use the single track, roads and trails to complete this leg     Collect ALL CPs in order on this section, head to the finish to complete leg                                                                                                                                                                                   |
|          | Louinate.                                                             | FINISH                      |                                                                                                                                                                                                                                                                                                                                                                                                                  |