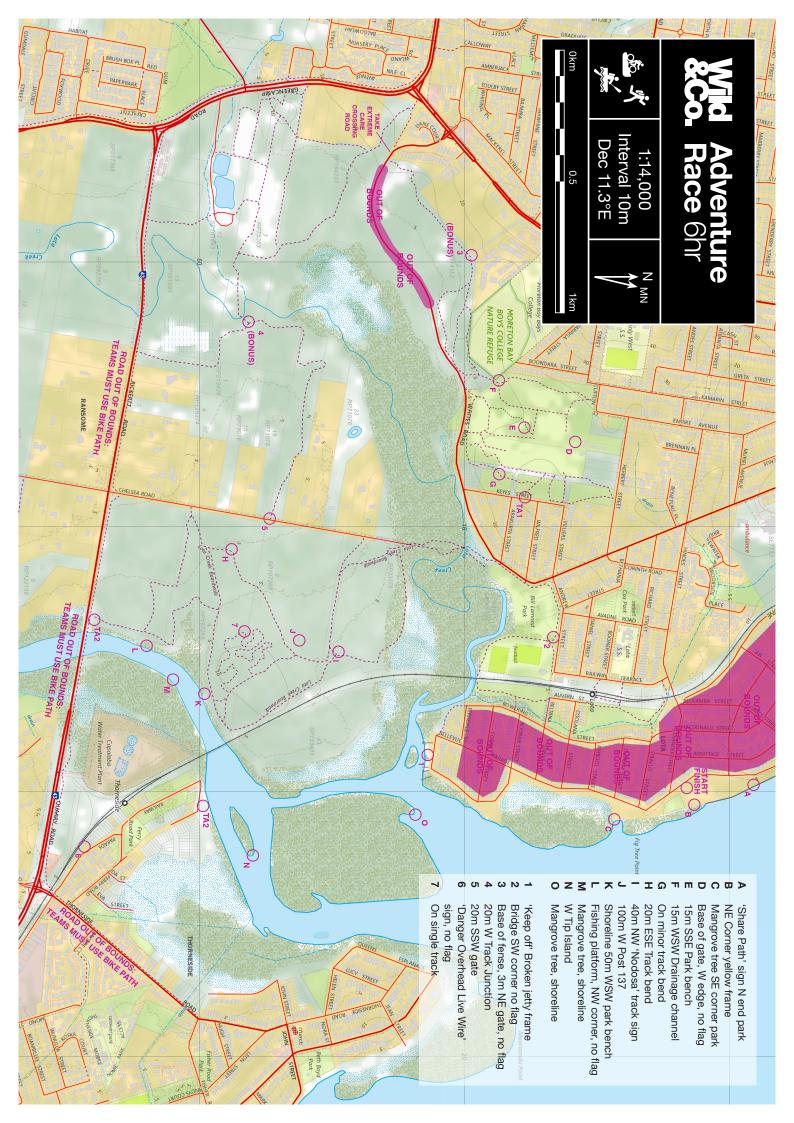

## **START INFORMATION**

▶ Race Briefing 730hrs, Event Starts 830hrs

| LEG 1                                                                                                                                                                                                                                                                                                                                                                                                                                                                                                                                                                                                                                                                                                                                                                                                                                                                                                                                                                                                                                                                                                                                                                                                                                                                                                                                                                                                                                                                                                                                                                                                                                                                                                                                                                                                                                                                                                                                                                                                                                                                                                                         | 1 km Elevation                                                            |           | on Gain (a Little) |                        | 'PARK RUN'                                                                                                                                                                                                                                        |
|-------------------------------------------------------------------------------------------------------------------------------------------------------------------------------------------------------------------------------------------------------------------------------------------------------------------------------------------------------------------------------------------------------------------------------------------------------------------------------------------------------------------------------------------------------------------------------------------------------------------------------------------------------------------------------------------------------------------------------------------------------------------------------------------------------------------------------------------------------------------------------------------------------------------------------------------------------------------------------------------------------------------------------------------------------------------------------------------------------------------------------------------------------------------------------------------------------------------------------------------------------------------------------------------------------------------------------------------------------------------------------------------------------------------------------------------------------------------------------------------------------------------------------------------------------------------------------------------------------------------------------------------------------------------------------------------------------------------------------------------------------------------------------------------------------------------------------------------------------------------------------------------------------------------------------------------------------------------------------------------------------------------------------------------------------------------------------------------------------------------------------|---------------------------------------------------------------------------|-----------|--------------------|------------------------|---------------------------------------------------------------------------------------------------------------------------------------------------------------------------------------------------------------------------------------------------|
| <b>X</b>                                                                                                                                                                                                                                                                                                                                                                                                                                                                                                                                                                                                                                                                                                                                                                                                                                                                                                                                                                                                                                                                                                                                                                                                                                                                                                                                                                                                                                                                                                                                                                                                                                                                                                                                                                                                                                                                                                                                                                                                                                                                                                                      | Fastest estimate = 0:10 hrs To Finish estimate = 0:20 hrs  Team Estimate: |           |                    | 1<br>A,B,C<br>HQ       | CAUTION - Public roads and trails, give way to the public at all times     Teams to use the local park and paths to complete the leg     Collect ALL CPs in ANY order on this section, return to HQ to collect bike                               |
| LEG 2                                                                                                                                                                                                                                                                                                                                                                                                                                                                                                                                                                                                                                                                                                                                                                                                                                                                                                                                                                                                                                                                                                                                                                                                                                                                                                                                                                                                                                                                                                                                                                                                                                                                                                                                                                                                                                                                                                                                                                                                                                                                                                                         | 5kms                                                                      |           | on Gain (a         | a Little)              | PATHWAYS TO TA2  • CAUTION - Public roads and trails, give way to the public at all times                                                                                                                                                         |
| ाँ                                                                                                                                                                                                                                                                                                                                                                                                                                                                                                                                                                                                                                                                                                                                                                                                                                                                                                                                                                                                                                                                                                                                                                                                                                                                                                                                                                                                                                                                                                                                                                                                                                                                                                                                                                                                                                                                                                                                                                                                                                                                                                                            | To Finish estimate = 0.2 Team Estimate:                                   |           |                    | 1,2,5,<br>TA2          | Use the bike ways to complete leg  Collect ALL CPs in order on this section, head to TA2 to complete leg                                                                                                                                          |
| LEG 5                                                                                                                                                                                                                                                                                                                                                                                                                                                                                                                                                                                                                                                                                                                                                                                                                                                                                                                                                                                                                                                                                                                                                                                                                                                                                                                                                                                                                                                                                                                                                                                                                                                                                                                                                                                                                                                                                                                                                                                                                                                                                                                         | 4 km                                                                      | Elevation | on Gain (a         | a Little)              | WETLANDS TREK                                                                                                                                                                                                                                     |
| <b>X</b>                                                                                                                                                                                                                                                                                                                                                                                                                                                                                                                                                                                                                                                                                                                                                                                                                                                                                                                                                                                                                                                                                                                                                                                                                                                                                                                                                                                                                                                                                                                                                                                                                                                                                                                                                                                                                                                                                                                                                                                                                                                                                                                      | Fastest estimate = 0:3 To Finish estimate = 1 Team Estimate:              |           |                    | 1<br>H,I,J,K,L,<br>TA2 | ➤ <u>CAUTION</u> - Public roads and trails, give way to the public at all times ➤ Leave bike at TA2 and use trails to complete this leg, off trail travel permitted ➤ Collect ALL CPs in ANY order on this section, return to TA2 to complete leg |
| LEG 6                                                                                                                                                                                                                                                                                                                                                                                                                                                                                                                                                                                                                                                                                                                                                                                                                                                                                                                                                                                                                                                                                                                                                                                                                                                                                                                                                                                                                                                                                                                                                                                                                                                                                                                                                                                                                                                                                                                                                                                                                                                                                                                         | 2kms                                                                      | Elevation | on Gain (a         | a Little)              | TO THE CREEK                                                                                                                                                                                                                                      |
| S CONTRACTOR OF | Fastest estimate = 0: To Finish estimate = 0 Team Estimate:               |           |                    | 1<br>6,TA3             | ➤ <u>CAUTION</u> - Public roads and trails, give way to the public at all times ➤ Use the bike paths to complete this leg ➤ Collect ALL CPs in order on this section, head to TA3 to complete leg                                                 |
| LEG 7                                                                                                                                                                                                                                                                                                                                                                                                                                                                                                                                                                                                                                                                                                                                                                                                                                                                                                                                                                                                                                                                                                                                                                                                                                                                                                                                                                                                                                                                                                                                                                                                                                                                                                                                                                                                                                                                                                                                                                                                                                                                                                                         | 1 km                                                                      | Elevation | n Gain (it         | 's water)              | TINGALPA CREEK                                                                                                                                                                                                                                    |
|                                                                                                                                                                                                                                                                                                                                                                                                                                                                                                                                                                                                                                                                                                                                                                                                                                                                                                                                                                                                                                                                                                                                                                                                                                                                                                                                                                                                                                                                                                                                                                                                                                                                                                                                                                                                                                                                                                                                                                                                                                                                                                                               | Fastest estimate = 0:2 To Finish estimate = 0 Team Estimate:              |           |                    | 1<br>M,N,<br>TA3       | ➤ <u>CAUTION</u> - Public waterways – give way to public ➤ <u>FIRST RESPONSE</u> - Move or swim to the shore. Use Phone in emergency. ➤ Collect ALL CPs in ANY order on this section, return to TA3 to complete leg                               |
| LEG 8                                                                                                                                                                                                                                                                                                                                                                                                                                                                                                                                                                                                                                                                                                                                                                                                                                                                                                                                                                                                                                                                                                                                                                                                                                                                                                                                                                                                                                                                                                                                                                                                                                                                                                                                                                                                                                                                                                                                                                                                                                                                                                                         | 7kms                                                                      | Elevation | on Gain (a         | a Little)              | THE HOME RUN (WELLRIDE)                                                                                                                                                                                                                           |
| S CONTRACTOR OF | Fastest estimate = 0:0 To Finish estimate = 0:0 Team Estimate:            |           |                    | 1<br>7,<br>FINISH      | CAUTION - Public roads and trails, give way to the public at all times     Use the single track and bike paths to complete this leg     Collect ALL CPs in order on this section, head to the finish to complete leg                              |