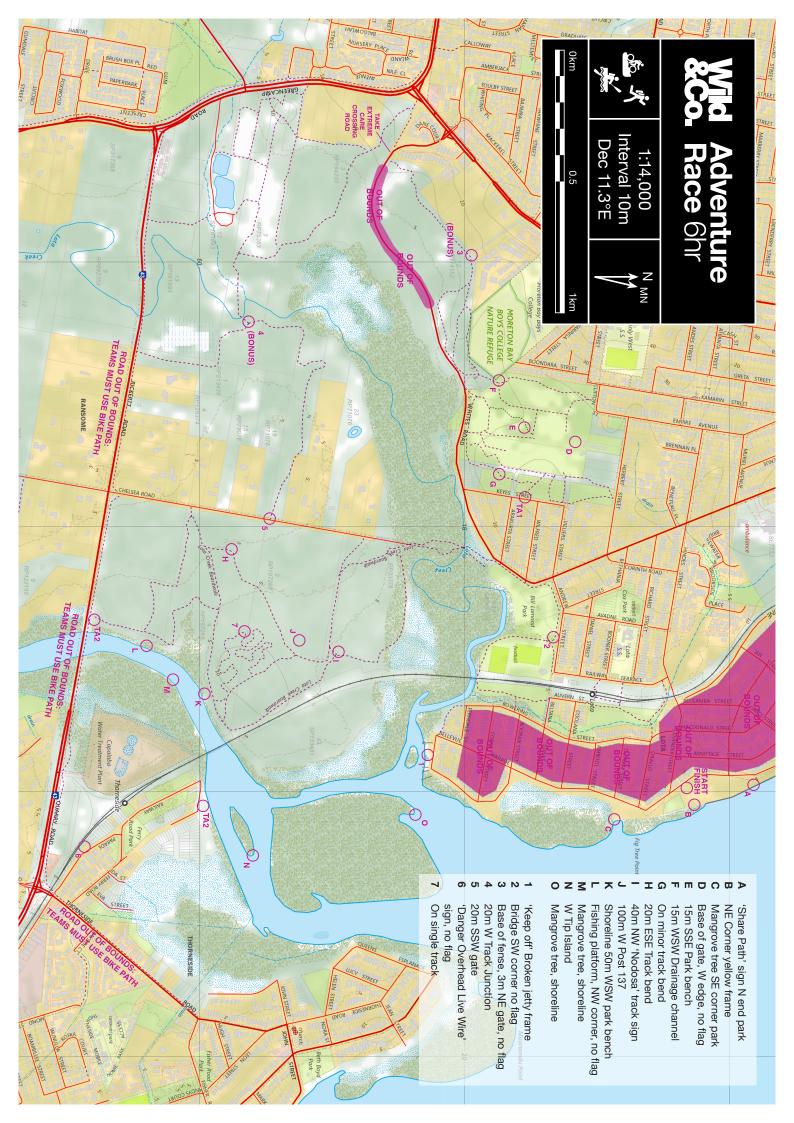

## COURSE NOTES Brisbane South 6hr – Full

## **START INFORMATION**

▶ Race Briefing 730hrs, Event Starts 830hrs

| Hace Briefing 730nrs, Event Starts 830nrs |                                                                           |          |             |                        |                                                                                                                                                                                                                                                                                                                                                              |
|-------------------------------------------|---------------------------------------------------------------------------|----------|-------------|------------------------|--------------------------------------------------------------------------------------------------------------------------------------------------------------------------------------------------------------------------------------------------------------------------------------------------------------------------------------------------------------|
| LEG 1                                     | 1 km                                                                      | Elevat   | ion Gain (  | (a Little)             | 'PARK RUN'                                                                                                                                                                                                                                                                                                                                                   |
| K                                         | Fastest estimate = 0:10 hrs To Finish estimate = 0:20 hrs  Team Estimate: |          |             | 1<br>A,B,C<br>HQ       | ➤ <u>CAUTION</u> - Public roads and trails, give way to the public at all times ➤ Teams to use the local park and paths to complete the leg ➤ Collect ALL CPs in ANY order on this section, return to HQ to collect bike                                                                                                                                     |
| LEG 2                                     | 3kms Elevation Gain (a Little)                                            |          |             | (a Little)             | PATHWAYS TO TA1                                                                                                                                                                                                                                                                                                                                              |
| <b>F</b>                                  | Fastest estimate = 0:10 hrs To Finish estimate = 0:20 hrs  Team Estimate: |          |             | 1<br>1,2,TA1           | <ul> <li>▶ <u>CAUTION</u> - Public roads and trails, give way to the public at all times</li> <li>▶ Use single track and trails to complete this leg</li> <li>▶ Collect ALL CPs in order on this section, complete leg at TA1</li> </ul>                                                                                                                     |
| LEG 3                                     | 2 km                                                                      | Elevat   | ion Gain (  | (a Little)             | HERBERT ST RESERVE TREK                                                                                                                                                                                                                                                                                                                                      |
| <b>K</b>                                  | Fastest estimate = 0:1 To Finish estimate = 0 Team Estimate:              |          |             | 1<br>D,E,F,G,<br>TA1   | CAUTION - Public roads and trails, give way to the public at all times     Leave bike at TA1 and use the trails and open country to complete this leg, off trail travel permitted     Collect ALL CPs in ANY order on this section, return to TA1 to complete leg                                                                                            |
| LEG 4                                     | 3-6kms                                                                    | Elevat   | ion Gain (  | (a Little)             | PATHWAYS TO TA2 WITH A BONUS                                                                                                                                                                                                                                                                                                                                 |
| <b>F</b>                                  | Fastest estimate = 0:25 hrs To Finish estimate = 0:45 hrs  Team Estimate: |          |             | 1<br>3,4,5,<br>TA2     | <ul> <li>▶ <u>CAUTION</u> - Public roads and trails, give way to the public at all times</li> <li>▶ Use the single track, roads and trails to complete this leg</li> <li>▶ Collect ALL CPs in order on this section, head to TA2 to complete leg</li> <li>▶ <u>CPs 3 and 4 are OPTIONAL 'bonus' CPs – bonus CPs have a 15min time credit each</u></li> </ul> |
| LEG 5                                     | 4 km Elevation Gain (a Little)                                            |          |             | (a Little)             | WETLANDS TREK                                                                                                                                                                                                                                                                                                                                                |
| ×                                         | Fastest estimate = 0:30 hrs To Finish estimate = 1:00 hrs  Team Estimate: |          |             | 1<br>H,I,J,K,L,<br>TA2 | ➤ <u>CAUTION</u> - Public roads and trails, give way to the public at all times ➤ Leave bike at TA2 and use trails to complete this leg, off trail travel permitted ➤ Collect ALL CPs in ANY order on this section, return to TA2 to complete leg                                                                                                            |
| LEG 6                                     | 2kms                                                                      | Elevat   | ion Gain (  | (a Little)             | TO THE CREEK                                                                                                                                                                                                                                                                                                                                                 |
| (F)                                       | Fastest estimate = 0:10 hrs To Finish estimate = 0:20 hrs  Team Estimate: |          |             | 1<br>6,TA3             | ➤ CAUTION - Public roads and trails, give way to the public at all times ➤ Use the bike paths to complete this leg ➤ Collect ALL CPs in order on this section, head to TA3 to complete leg                                                                                                                                                                   |
| LEG 7                                     | 3.5 km                                                                    | Elevatio | on Gain (it | t's water)             | TINGALPA CREEK                                                                                                                                                                                                                                                                                                                                               |
|                                           | Fastest estimate = 0:40 hrs To Finish estimate = 1:20 hrs  Team Estimate: |          |             | 1<br>M,N,O,<br>TA3     | ➤ CAUTION - Public waterways — give way to public ➤ FIRST RESPONSE - Move or swim to the shore. Use Phone in emergency. ➤ Collect ALL CPs in ANY order on this section, return to TA3 to complete leg                                                                                                                                                        |
|                                           |                                                                           |          |             | /- L'III-\             | THE HOME RUN (WELLRIDE)                                                                                                                                                                                                                                                                                                                                      |
| LEG 8                                     | 7kms                                                                      | Elevat   | ion Gain (  | (a Little)             |                                                                                                                                                                                                                                                                                                                                                              |